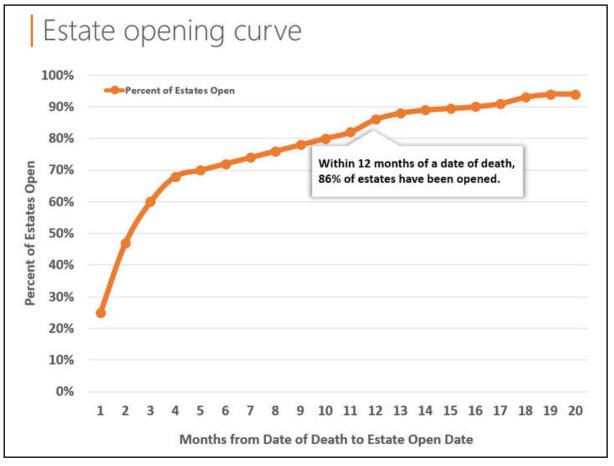

### **Automate Probate Searches**

Are you only doing scrubs for 3 months after the DOD because of time and resource constraints? As you can see from the data, probate can show up as late as 24 months later. Don't miss any more probated estates! **Automate** with Probate Finder onDemand and we will perform daily scrubs for you for up to **24 months**.